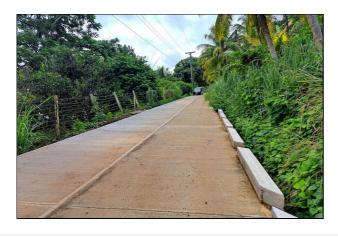

## **Bacolet Farm Lot**

Bailies Bacolet (St.David) **9** Grenada

MLS# 1145500

Vacant Land - Agricultural

325,000

**District/Area**: Bailies Bacolet (St.David)

Region/Country: Grenada
Class: Commercial

Prop.Name: Bacolet Farm Lot Land Area: 218,889 ft<sup>2</sup>

## **Remarks**

Gently sloping to relatively flat lot of land located in the quiet neighborhood of Baillies Bacolet ideal for the buyer who is looking to build a home and grow their own food or Farm. The lot measures approximately 218,889 Sq. Ft. The land already has bearing fruit trees. The lot is located about 30 minutes drive away from the International Airport, St. George's University and the world famous Grand Anse Beach.