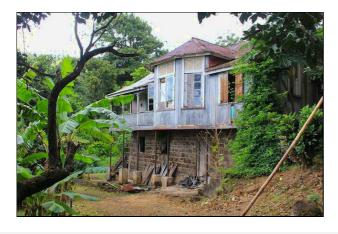

#### Remarks

Virgin estate property, in boundary with Grenada's popular Annandale Waterfalls. Many streams run through the property, and it also includes a spring. The land area measures approximately 107 Acres. Ideal for Eco project or development. An old historic 2bed home sits on this estate which can be restored.