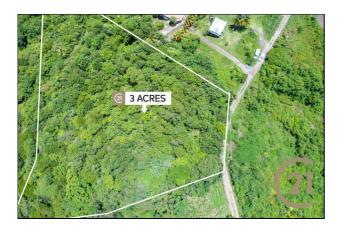

# Agriculture Land in Requin

Saint David's (St.David) ♥ Grenada

MLS# 1149606

## 436,096

**District/Area**: Saint David's (St.David) **Region/Country**: Grenada **Class**: Commercial

Prop.Name: Agriculture Land in Requin

Land Area: 3 Acres

**Prop.Type**: Vacant Land - Agricultural

Oper.Costs:

## **Remarks**

The partial ocean view 3 acres lot is located approximately 0.7 miles from the St. David's Eastern Main Road.

The road to the property is mostly paved with a small portion of the access road being a drivable gravel path.

This land is ideal for agriculture activities or sub dividing for residential homes.