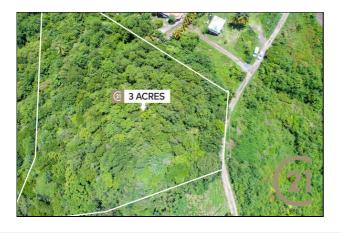

# Agriculture Land in Requin

Saint David's (St.David) ♥ Grenada

MLS# 1149606

## 436,096

**District/Area**: Saint David's (St.David) **Region/Country**: Grenada **Class**: Commercial

**Prop.Name**: Agriculture Land in Requin

Land Area: 3 Acres

**Prop.Type**: Vacant Land - Agricultural

## **Remarks**

The partial ocean view 3 acres lot is located approximately 0.7 miles from the St. David's Eastern Main Road.

The road to the property is mostly paved with a small portion of the access road being a drivable gravel path.

This land is ideal for agriculture activities or sub dividing for residential homes.