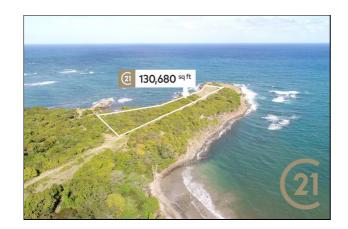

## 3 Acres La Tante Pointe

Saint David's (St.David) **Q** Grenada

MLS# 1138318

## Vacant Land

396,816

District/Area: Saint David's (St.David) Region/Country: Grenada Prop.Type: Vacant Land Prop.View: Ocean Front Land Area: 130,680 ft<sup>2</sup> Class: Residential