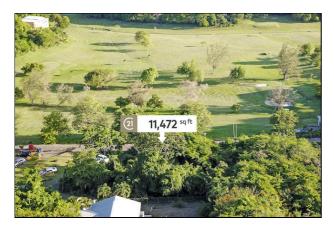

## 128,823

District/Area: Golf Course (St.George)
Region/Country: Grenada
Prop.Type: Vacant Land
Prop.View: Golf Course View

Land Area: 11,472 ft<sup>2</sup> Class: Residential

## Remarks

Rare opportunity to purchase a gently sloping, vacant lot located directly opposite Grenada's only Golf Course. This lot is rectangular in shape with built allowed roads along two of it's boundaries, and a proposed road along a 3rd boundary. All utilities are available. It enjoys a very gently sloping topography throughout which means lower building costs and more flexibility when choosing your building design.