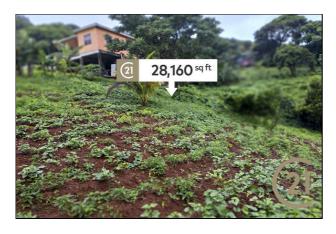

## 68,000

**District/Area**: Perdmontemps (St.David)

Region/Country: Grenada
Prop.Type: Vacant Land
Prop.View: Mountain View
Land Area: 28,160 ft²
Class: Residential

### **Remarks**

The land is partly flat to gently sloping, which will be great for agricultural activities, as well as building a house. There is already one house close by. There are two access roads to the land. The land has both an ocean view and hilltop view looking over to Westerhall/Petit Bacaye There is a river passing to the right of the land.