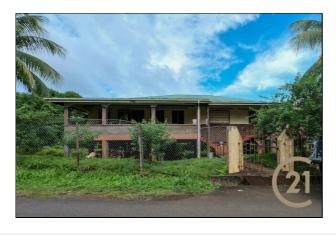

## Remarks

The property is located in Grand Bacolet along the main road leading to Mama Cannes and Munich. It is a relatively flat area and has been transforming from Agricultural to residential/commercial.

The existing building is an elevated single storey reinforced concrete and blockwork structure covering an area of 2400 square feet of which 312 square feet is an uncovered deck. The area is divided into bar and dance floor, Kitchen, Storeroom, Covered Verandah, Two (2) toilets and Open deck.

This Building was constructed abut thirty-three (33) years ago and may need slight renovations.