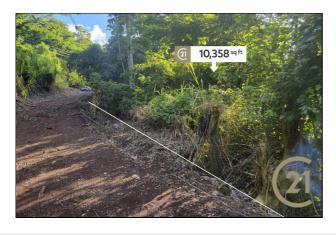

## Vacant Land

57,493

District/Area: Old Westerhall (St.David)

Region/Country: Grenada
Prop.Type: Vacant Land
Prop.View: Inland View
Land Area: 10,358 ft²
Class: Residential

## **Remarks**

Roadside lot in the neighborhood of Old Westerhall, Sea View Lane. The front access road is unpaved compressed gravel, and the lot is slightly sloped. Ideal for building a residence or multipurpose use.