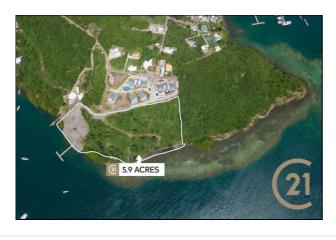

# The Point Estate Waterfront Land

Petit Calivigny (St.George) ♥ Grenada

MLS# 1148826

## 5,900,000

**District/Area**: Petit Calivigny (St.George)

Region/Country: Grenada
Class: Commercial

**Prop.Name**: The Point Estate Waterfront Land

Land Area: 5.90 Acres

**Prop.Type**: Vacant Land - Development

## **Remarks**

Rare opportunity for the discerning investor to acquire waterfront property with significant entitlements. Perfect for a development or private family compound, this developer ready 5.9 acre parcel offers:

- 1. 2200 feet of shoreline
- 2. 234' beach
- 3. 150' deep water commercial dock ( Can accommodate up to 15 yachts)
- 4. Existing Infrastructure (roads, utilities)
- 5. Approval in Principle for Hotel and Villa from Government of Grenada
- 6. Significant entitlements available for developer