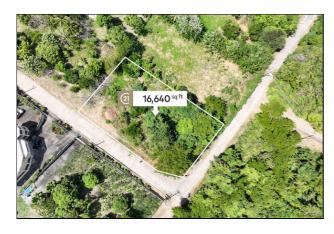

## Vacant Land

101,689

District/Area: Bathway (St.Patrick)
Region/Country: Grenada
Prop.Type: Vacant Land
Prop.View: Island View
Land Area: 16,640 ft²
Class: Residential

## **Remarks**

This corner plot of land is flat to gently sloping and faces North with a lovely view of the islands in the distance. Part of the developing residential neighborhood known as Levera Beach Development, there is a good standard of housing, concrete road at its boundary and all utilities. Within walking distance to the breathtakingly beautiful Bathway Beach. Approximately 30 minutes to the town of Grenville and 20 minutes to the quaint town of Sauteurs.