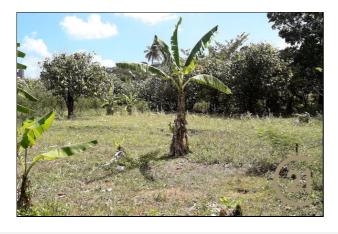

## Vacant Land

512,536

District/Area: Marli (St.Patrick)
Region/Country: Grenada
Prop.Type: Vacant Land
Prop.View: Inland View
Land Area: 81,402 ft²
Class: Residential

## Remarks

This large (almost 2 acres) and rare plot of land is one of the few remaining parcels on the outskirts of the quaint town of Sauteurs in the parish of St. Patrick. It is relatively flat and has good potential to be converted to residential land with the possibility of sub-division into smaller housing plots. It is easily accessible, on a main bus route and is within walking distance from shopping, banks, beaches and churches.