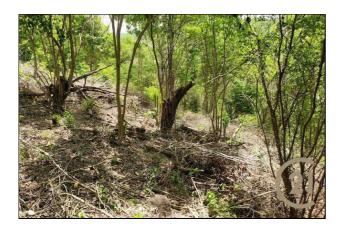

## La Sagesse - Lot No. 6

La Sagesse (St.David) 🛛 Grenada

MLS# 1147922

Vacant Land

District/Area: La Sagesse (St.David) Region/Country: Grenada Prop.Type: Vacant Land Prop.View: Hill Top View Land Area: 18,581 ft<sup>2</sup> Class: Residential

## Remarks

This rectangular shaped plot of land has road access on both sides. East facing and sloping, it is within walking distance to La Sagesse Hotel Restaurant & Beach Bar and the Eastern main road where public transportation runs throughout the day. Lot 5 (17,783 sq. ft.) in boundary is also available for purchase. Approximately 30 minutes from the International Airport and downtown St. George's.