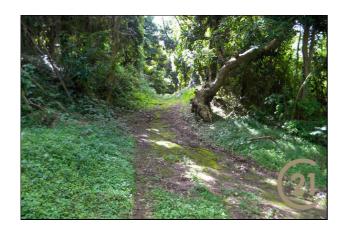

## La Pastora Estate Lot

Saint David's (St.David) **9** Grenada

MLS# 1145501

Vacant Land - Agricultural

479,999

District/Area: Saint David's (St.David) Region/Country: Grenada Class: Commercial Prop.Name: La Pastora Estate Lot Land Area: 276,333.75 ft<sup>2</sup> Prop.Type: Vacant Land - Agricultural Oper.Costs:

## Remarks

Over 6 Acres (Approximately 276,334 Sq. Ft.) of Undulating agricultural lot of land with a few Soursop trees. There is a river at the lower border and a banana farm on the opposite side of the lot. Perfect for an Eco or Green sustainable living. The road is not paved and there are no utilities in place.