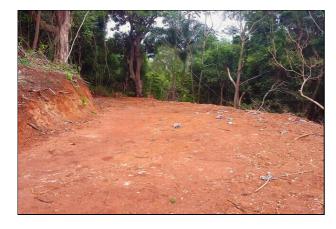

#### Vacant Land

25,280

District/Area: La Digue (St.Andrew)
Region/Country: Grenada
Prop.Type: Vacant Land
Prop.View: Inland View
Land Area: 7,584 ft²

Class: Residential

#### **Remarks**

Various lots available for sale at La Digue Estate, St. Andrew. Lot No. 11 is available and measures approximately 7,584 Sq. Ft.

Other lots are available at ECD 9.00 per sq. ft. (see site plan attached)