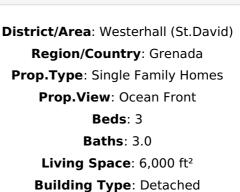

## The Palace Westerhall (St.David) **9** Grenada

MLS# 1145194

## Single Family Homes

1,700,000

Year Built: 2007 Land Area: 96,810 ft<sup>2</sup> Class: Residential