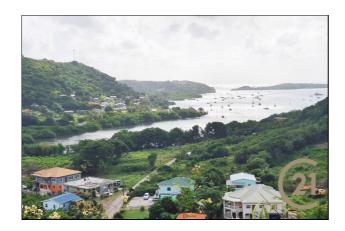

## Woodlands Lot No. 8

Woodlands (St.George) **9** Grenada

MLS# 1144814

Vacant Land

District/Area: Woodlands (St.George) Region/Country: Grenada Prop.Type: Vacant Land Prop.View: Ocean View Land Area: 8,685 ft<sup>2</sup> Class: Residential

## Remarks

Lot of land suitable for residential purposes, with beautiful view in the well known area of Woodlands in St. George's. Walking distance to Clarkes Court Bay Marina. Roads and utilities in place.