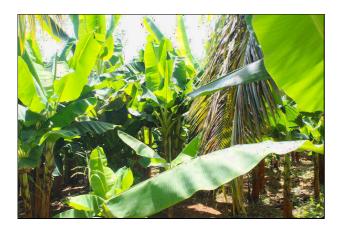

### Remarks

Moderately sloping lot for residential and or agricultural purposes. This lot measuring 20,268 Sq. Ft. located in Mirabeau, St. Andrew's, currently the lot is cultivated with plantain all over and has a river stream that views along the boundary - constant water available for farming and agricultural purposes.