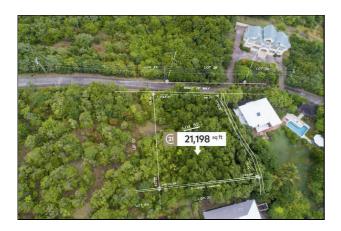

## Belle Isle Development - Lot No. 52

Belle Isle (St.David) 🛿 Grenada

MLS# 1138731

Vacant Land

District/Area: Belle Isle (St.David) Region/Country: Grenada Prop.Type: Vacant Land Prop.View: Island View Land Area: 21,198 ft<sup>2</sup> Class: Residential

## Remarks

Flat gently sloping lot of land in the developing residential area of Belle Isle, St. David's. Ideal for construction of a residence. The development is well planned and all amenities are in place. Located approximately 40 minutes from the grand Anse commercial district and the international airport.