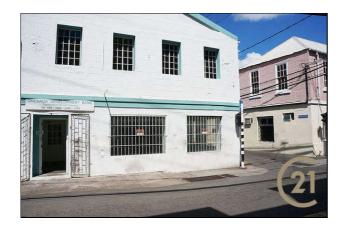

## Corner Young & Scott Street Grenada City (St.George) **9** Grenada

MLS# 1136899

## **Commercial Building/Office**

## District/Area: Grenada City (St.George) Region/Country: Grenada Class: Commercial Prop.Name: Corner Young & Scott Street Company: W.E. Julien & Co. Ltd. Property Use: Commercial & Office Space Business: Rental business Industry Type: Other Land Area: 6,946 ft<sup>2</sup> Floor Area: 13,500 ft<sup>2</sup> Prop.Type: Commercial Building/Office Oper.Costs:

## Remarks

2 storey commercial space on the corner pf Scott and Young Street. The land area measures

approximately 6,946 Sq. Ft. It's conveniently located in close proximity to the Cruise Port, Commercial Port; Museum Restaurants and shopping areas in the town of St. George's. It is ideal for offices and retail space.