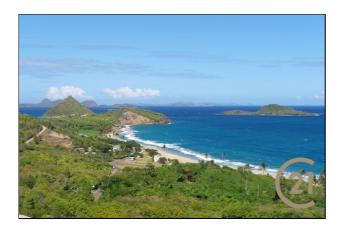

# Bathway Ocean Ridge View - Lot No. 206

Bathway (St.Patrick) **♀** Grenada

MLS# 1136681

## 158,500

District/Area: Bathway (St.Patrick)
Region/Country: Grenada
Prop.Type: Vacant Land
Prop.View: Ocean View
Land Area: 22,519 ft²
Class: Residential

## Remarks

This parcel of land offers absolutely stunning views of the Grenadines and is an excellent investment!