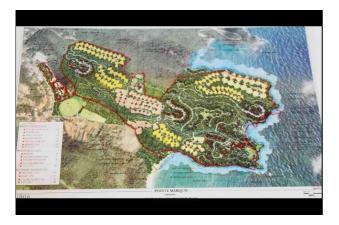

## **Remarks**

Pointe Marquis offers residence a secure and tranquil environment with utility infrastructure which lowers their

carbon foot print but modern in every sense. Hiking, walking trails, jogging or a simple romantic stroll; with breath

taking views of the Atlantic Ocean as it meanders through the reef and nearby peninsulas.

We are offering 65 Lots which are located at the northern end of the development with Scenic garden views. The

terrain gently slopes and is covered with indigenous vegetation such as white cedar, wild spices and fruit

There are ten sections with prices ranging from USD5.60 per square foot to USD8.00 per square foot.