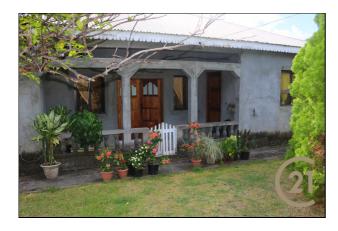

# Simon Residence

Simon (St.Andrew) **♥** Grenada

MLS# 1138861

## 135,186

District/Area: Simon (St.Andrew)
 Region/Country: Grenada
Prop.Type: Single Family Homes
 Prop.View: Inland View

**Beds**: 2 **Baths**: 1.0

Living Space: 1,984 ft<sup>2</sup>
Building Type: Detached
Year Built: Estimated
Land Area: 7,191 ft<sup>2</sup>
Class: Residential

### Condition

Unfinished

Some Renovations Needed

A Fixer-Upper

Needs some paint

#### Remarks

Unfurnished two bedroom/1 bathroom, spacious bungalow with washroom and added room that can be used for local business or turned into anything from a master suite to storage. Parts of the house are unfinished and need some minor renovations to complete. The property is fenced and would be a good choice for a family home or rental.